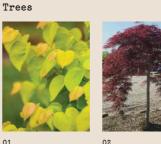

### Trees

01 Eastern Redbud Cercis can 'Merlot'

Materials

80

Euchi mulch

02 Weeping Cherry Prunus 'Snofozam' Snow Fountains

Shrubs

Distylium 'Vintage Jade