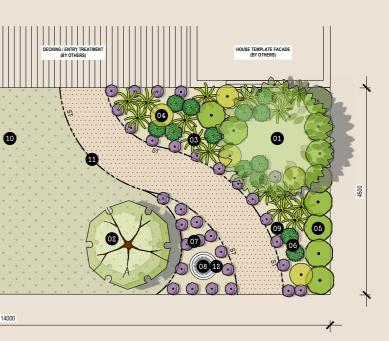

### Trees

01 Eastern Redbud Cercis can 'Merlot'

Materials

80

Euchi mulch

02 Weeping Cherry Prunus 'Snofozam' Snow Fountains

Shrubs

Distylium 'Vintage Jade

Indian Hawthorn Rhaphiolepis indica 'Snow Maiden'

Groundcovers

06 Asiatic Jasmine Trachelospermum asiaticum

Succulent

01 Eastern Redbud Cercis canadensis 'Aurelian'

for pot

03 Weeping Maple NZ Rock Lily Arthropodium Acer palmatum cirratum 'Matapouri Bay' 'Dissectum Atropurpureum'

Shrubs

DRIVEWAY (BY OTHERS)

5000

04 Japanese Box Buxus microphylla

Euchi mulch Twin Flowered Agave Agave geminiflora

Instant Turf Eureka Kikuyu 11 Steel Edging

Eureka Kikuuu

09

Instant Turf

Bluestone Paving

10

11 Decorative Toppings White Ice

12 Steel Edging

Sculpture (Indicative)

10

Mexican Orange Choisya ternata

### Groundcovers

Morning Glory Convolvulus arvensis Dichondra repens 'White'

07 Dichondra

12 Feature Pot (Indicative)