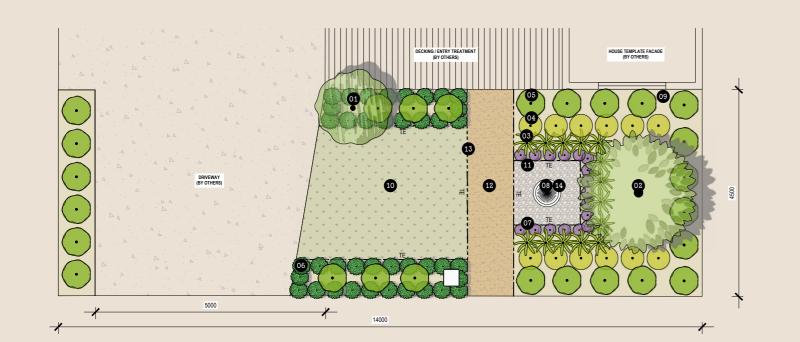

Shrubs

DRIVEWAY (BY OTHERS)

5000

04 Japanese Box Buxus microphylla

Euchi mulch Twin Flowered Agave Agave geminiflora

Instant Turf Eureka Kikuyu 11 Steel Edging

Eureka Kikuuu

09

Instant Turf

Bluestone Paving

10

11 Decorative Toppings White Ice

12 Steel Edging

Sculpture (Indicative)

10

Mexican Orange Choisya ternata

### Groundcovers

Morning Glory Convolvulus arvensis Dichondra repens 'White'

07 Dichondra

12 Feature Pot (Indicative)

### Groundcovers

14000

Lomandra longifolia 'LM300' Tanika

05 Fan Flower Scaevola aemula

10 Bluestone Rounds Paving on mortar & FCR base

Letterbox (Indicative)