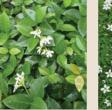

### Groundcovers

Morning Glory Convolvulus arvensis Dichondra repens 'White'

07 Dichondra

12 Feature Pot (Indicative)