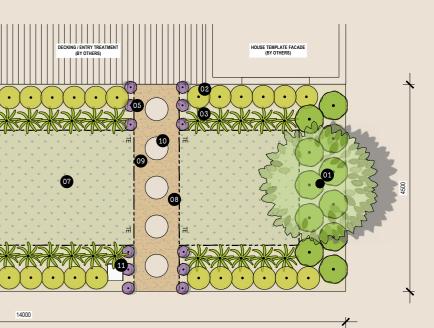

### **KENSINGTON** GARDEN

DRIVEWAY (BY OTHERS)

5000

Shrubs

02

Abelia

nana

07

Abelia grandiflora

Fleming's notes: The symmetrical lines of the Kensington Garden deliver maximum form, function and curbside appeal. Features of this highly functional design are formal garden beds edging the perimeter and an enduring plant pallet that offers something for every season.

### Trees

01 Crepe Myrtle Lagerstroemia 'Twilight Magic

Succulent

for pot

08

02

03

Crab Apple Malus'JFS-KW5'-Royal Raindrops™

Materials

Euchi mulch

Shrubs

Wild Iris Dietes grandiflora

04 Gardenia Gardenia jasminoides

'PIIGA-II' Sweet Tea

05 06 Indian Hawthorn Rhaphiolepis indica 'Snow Maiden'

Groundcovers

07 Morning Glory

Convolvulus arvensis Viola hederacea 'White'

Materials

Euchi mulch

Terms and condition apply

06

Trees

01

Crab Apple

Malus 'Sutyzam'

Sugar Tyme™

Instant Turf

Eureka Kikuuu

04

Lomandra

09

Granitic Sand

08

Timber Edging

10

Instant Turf Eureka Kikuyu 11 White Ice

Timber Edging

13

Feature Pot (Indicative)

Twin Flowered Agave

Agave geminiflora

Beeblossom

Gaura lindheimeri

'Belleza Dark Pink'

### Groundcovers

14000

Lomandra longifolia 'LM300' Tanika

05 Fan Flower Scaevola aemula

10 Bluestone Rounds Paving on mortar & FCR base

Letterbox (Indicative)