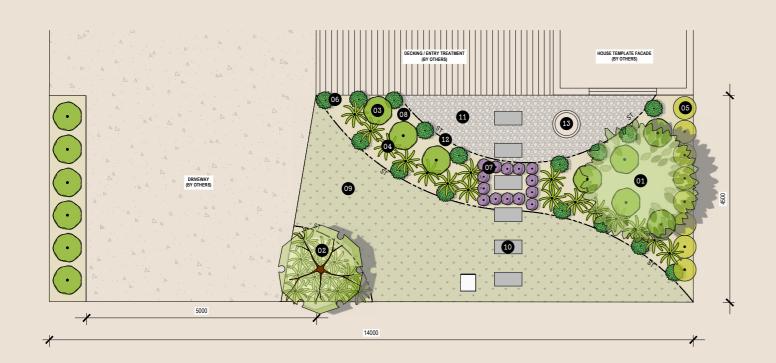

### **KENSINGTON** GARDEN

DRIVEWAY (BY OTHERS)

5000

Shrubs

02

Abelia

nana

07

Abelia grandiflora

Fleming's notes: The symmetrical lines of the Kensington Garden deliver maximum form, function and curbside appeal. Features of this highly functional design are formal garden beds edging the perimeter and an enduring plant pallet that offers something for every season.

### Trees

01 Crepe Myrtle Lagerstroemia 'Twilight Magic

Succulent

for pot

08

02

03

Crab Apple Malus'JFS-KW5'-Royal Raindrops™

Materials

Euchi mulch

Shrubs

Wild Iris Dietes grandiflora

04 Gardenia Gardenia jasminoides

'PIIGA-II' Sweet Tea

05 06 Indian Hawthorn Rhaphiolepis indica 'Snow Maiden'

Groundcovers

07 Morning Glory

Convolvulus arvensis Viola hederacea 'White'

Materials

Euchi mulch

Terms and condition apply

06

Trees

01

Crab Apple

Malus 'Sutyzam'

Sugar Tyme™

Instant Turf

Eureka Kikuuu

04

Lomandra

09

Granitic Sand

08

Timber Edging

10

Instant Turf Eureka Kikuyu 11 White Ice

Timber Edging

13

Feature Pot (Indicative)

Twin Flowered Agave

Agave geminiflora

Beeblossom

Gaura lindheimeri

'Belleza Dark Pink'

### Groundcovers

14000

Lomandra longifolia 'LM300' Tanika

05 Fan Flower Scaevola aemula

10 Bluestone Rounds Paving on mortar & FCR base

Letterbox (Indicative)